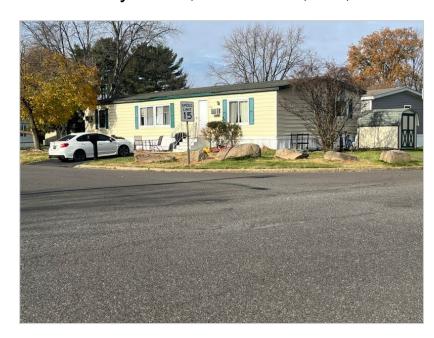

**FOR SALE** \$80,000

# 7300 Hansbury Drive, Morrisville, PA, 19067

#### Featured Benefits:

Ranch home Shutters Shingle roof Vinyl siding Vinyl foundation enclosure

#### Overview:

These 3 Bedroom 2 bath home sits on a corner lot with a two-car driveway and a large storage shed. The living room has newer flooring, and it is an open concept to the kitchen featuring an electric cooktop, wall oven, ceramic tile backsplash and all appliances. There is a laundry room with a full-size washer and dryer that are included. This home will not last long so contact one of our agents to set up a showing as soon as possible!