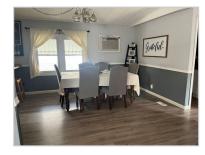

#### Overview:

These 3 Bedroom 2 bath home sits on a corner lot with a two-car driveway and a large storage shed. The living room has newer flooring, and it is an open concept to the kitchen featuring an electric cooktop, wall oven, ceramic tile backsplash and all appliances. There is a laundry room with a full-size washer and dryer that are included. This home will not last long so contact one of our agents to set up a showing as soon as possible!